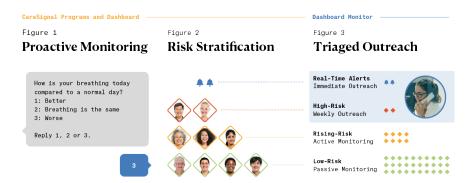

## How CareSignal Works to Impact Outcomes Without Creating Additional Work for Providers

North Idaho Wellness Check is a free program which helps Kootenai Care Network to support patients with easy-to-use, automated text messages and phone calls. Patients report clinically relevant, condition-specific information back to our care team.

North Idaho Wellness Check stratifies our patients based on their responses and provides proactive, clinically-actionable information. CareSignal has over 30 condition-specific programs and 13 peer-reviewed publications.

Kootenai Care Network will use North Idaho Wellness Check to support patients with the following chronic conditions: Heart Failure, COPD, and Depression.

Kootenai Care Network uses North Idaho Wellness Check to identify patients whose conditions are worsening. They perform proactive patient outreach to provide timely care and education. The North Idaho Wellness Check care team intervenes before patients' health worsens.